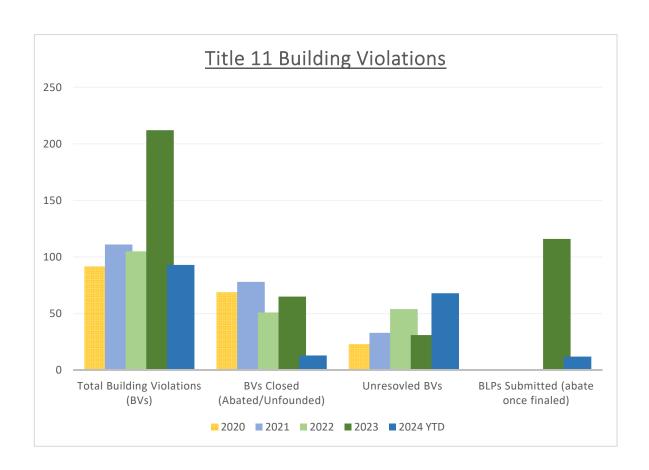

Title 11 Building Violations by Year

| _                                   | 2020 | 2021 | 2022 | 2023 | 2024 YTD |
|-------------------------------------|------|------|------|------|----------|
| Total Building Violations (BVs)     | 92   | 111  | 105  | 212  | 93       |
| BVs Closed (Abated/Unfounded)       | 69   | 78   | 51   | 65   | 13       |
| Unresovled BVs                      | 23   | 33   | 54   | 31   | 68       |
| BLPs Submitted (abate once finaled) |      |      |      | 116  | 12       |