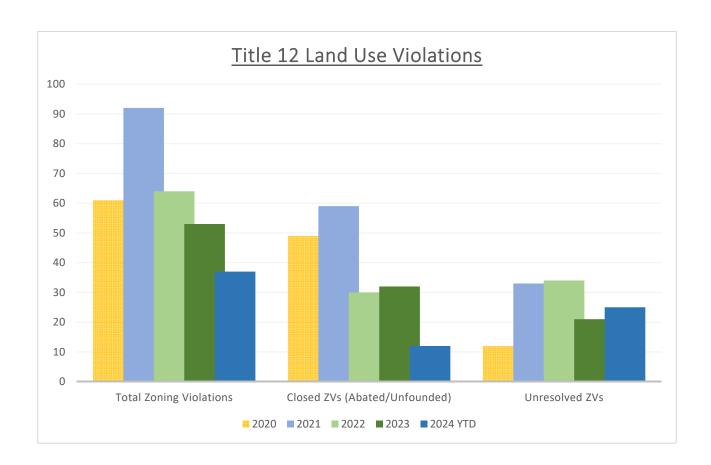

Title 12 Land Use Violations by Year

|                               | 2020 | 2021 | 2022 | 2023 | 2024 YTD |
|-------------------------------|------|------|------|------|----------|
| Total Zoning Violations       | 61   | 92   | 64   | 53   | 37       |
| Closed ZVs (Abated/Unfounded) | 49   | 59   | 30   | 32   | 12       |
| Unresolved ZVs                | 12   | 33   | 34   | 21   | 25       |