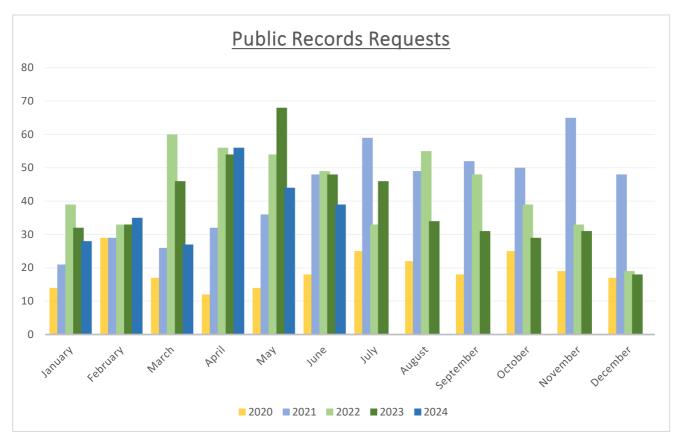

## **Public Records Requests by Month**

|           | 2020 | 2021 | 2022 | 2023 | 2024 |
|-----------|------|------|------|------|------|
| January   | 14   | 21   | 39   | 32   | 28   |
| February  | 29   | 29   | 33   | 33   | 35   |
| March     | 17   | 26   | 60   | 46   | 27   |
| April     | 12   | 32   | 56   | 54   | 56   |
| May       | 14   | 36   | 54   | 68   | 44   |
| June      | 18   | 48   | 49   | 48   | 39   |
| July      | 25   | 59   | 33   | 46   |      |
| August    | 22   | 49   | 55   | 34   |      |
| September | 18   | 52   | 48   | 31   |      |
| October   | 25   | 50   | 39   | 29   |      |
| November  | 19   | 65   | 33   | 31   |      |
| December  | 17   | 48   | 19   | 18   |      |
| Total     | 230  | 515  | 518  | 470  | 229  |