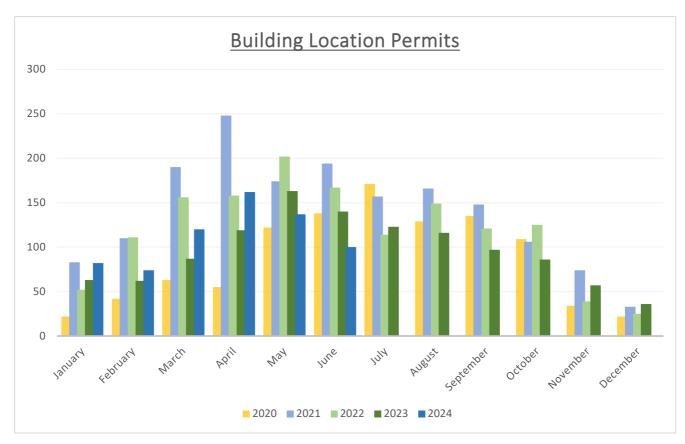

### **Building Location Permit Application Report by Month**

|           | 2020 | 2021 | 2022 | 2023 | 2024 |
|-----------|------|------|------|------|------|
| January   | 22   | 83   | 52   | 63   | 82   |
| February  | 42   | 110  | 111  | 62   | 74   |
| March     | 63   | 190  | 156  | 87   | 120  |
| April     | 55   | 248  | 158  | 119  | 162  |
| May       | 122  | 174  | 202  | 163  | 137  |
| June      | 138  | 194  | 167  | 140  | 100  |
| July      | 171  | 157  | 114  | 123  |      |
| August    | 129  | 166  | 149  | 116  |      |
| September | 135  | 148  | 121  | 97   |      |
| October   | 109  | 106  | 125  | 86   |      |
| November  | 34   | 74   | 39   | 57   |      |
| December  | 22   | 33   | 25   | 36   |      |
| Total     | 1042 | 1683 | 1419 | 1149 | 675  |