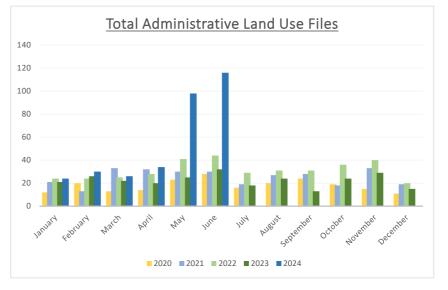

|           | <b>Total Administrative Land Use Files</b> |      |      |      |      |  |  |  |  |  |  |  |  |
|-----------|--------------------------------------------|------|------|------|------|--|--|--|--|--|--|--|--|
|           | 2020                                       | 2021 | 2022 | 2023 | 2024 |  |  |  |  |  |  |  |  |
| January   | 12                                         | 21   | 24   | 21   | 24   |  |  |  |  |  |  |  |  |
| February  | 20                                         | 13   | 24   | 26   | 30   |  |  |  |  |  |  |  |  |
| March     | 13                                         | 33   | 25   | 22   | 26   |  |  |  |  |  |  |  |  |
| April     | 14                                         | 32   | 28   | 20   | 34   |  |  |  |  |  |  |  |  |
| May       | 23                                         | 30   | 41   | 25   | 98   |  |  |  |  |  |  |  |  |
| June      | 28                                         | 30   | 44   | 32   | 116  |  |  |  |  |  |  |  |  |
| July      | 16                                         | 19   | 29   | 18   | 0    |  |  |  |  |  |  |  |  |
| August    | 20                                         | 27   | 31   | 24   | 0    |  |  |  |  |  |  |  |  |
| September | 24                                         | 28   | 31   | 13   | 0    |  |  |  |  |  |  |  |  |
| October   | 19                                         | 18   | 36   | 24   | 0    |  |  |  |  |  |  |  |  |
| November  | 15                                         | 33   | 40   | 29   | 0    |  |  |  |  |  |  |  |  |
| December  | 11                                         | 19   | 20   | 15   | 0    |  |  |  |  |  |  |  |  |
| Total     | 137                                        | 236  | 311  | 240  | 301  |  |  |  |  |  |  |  |  |