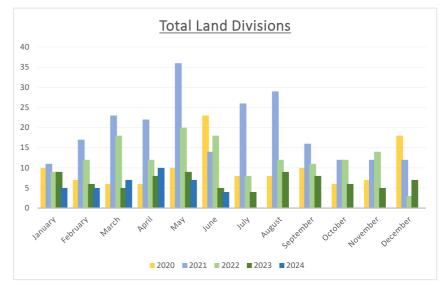

#### **Planning Applications Report by Month**

|           |      | Total | l Land Divis | ions |      |
|-----------|------|-------|--------------|------|------|
| _         | 2020 | 2021  | 2022         | 2023 | 2024 |
| January   | 10   | 11    | 9            | 9    | 5    |
| February  | 7    | 17    | 12           | 6    | 5    |
| March     | 6    | 23    | 18           | 5    | 7    |
| April     | 6    | 22    | 12           | 8    | 10   |
| May       | 10   | 36    | 20           | 9    | 7    |
| June      | 23   | 14    | 18           | 5    | 4    |
| July      | 8    | 26    | 8            | 4    | 0    |
| August    | 8    | 29    | 12           | 9    | 0    |
| September | 10   | 16    | 11           | 8    | 0    |
| October   | 6    | 12    | 12           | 6    | 0    |
| November  | 7    | 12    | 14           | 5    | 0    |
| December  | 18   | 12    | 3            | 7    | 0    |
| Total     | 119  | 230   | 149          | 81   | 38   |