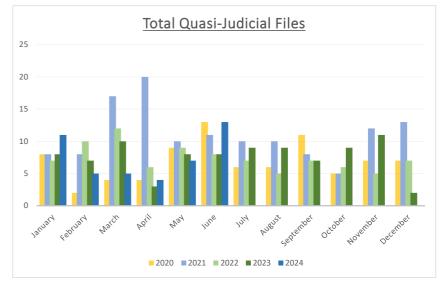

|           | Total Quasi-Judicial Files |      |      |      |      |  |  |  |  |  |  |  |  |  |
|-----------|----------------------------|------|------|------|------|--|--|--|--|--|--|--|--|--|
|           | 2020                       | 2021 | 2022 | 2023 | 2024 |  |  |  |  |  |  |  |  |  |
| January   | 8                          | 8    | 7    | 8    | 11   |  |  |  |  |  |  |  |  |  |
| February  | 2                          | 8    | 10   | 7    | 5    |  |  |  |  |  |  |  |  |  |
| March     | 4                          | 17   | 12   | 10   | 5    |  |  |  |  |  |  |  |  |  |
| April     | 4                          | 20   | 6    | 3    | 4    |  |  |  |  |  |  |  |  |  |
| May       | 9                          | 10   | 9    | 8    | 7    |  |  |  |  |  |  |  |  |  |
| June      | 13                         | 11   | 8    | 8    | 13   |  |  |  |  |  |  |  |  |  |
| July      | 6                          | 10   | 7    | 9    | 0    |  |  |  |  |  |  |  |  |  |
| August    | 6                          | 10   | 5    | 9    | 0    |  |  |  |  |  |  |  |  |  |
| September | 11                         | 8    | 7    | 7    | 0    |  |  |  |  |  |  |  |  |  |
| October   | 5                          | 5    | 6    | 9    | 0    |  |  |  |  |  |  |  |  |  |
| November  | 7                          | 12   | 5    | 11   | 0    |  |  |  |  |  |  |  |  |  |
| December  | 7                          | 13   | 7    | 2    | 0    |  |  |  |  |  |  |  |  |  |
| Total     | 82                         | 132  | 89   | 91   | 45   |  |  |  |  |  |  |  |  |  |