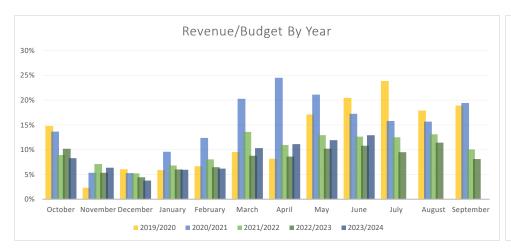

#### **Planning Department Financial Analysis**

|                          |    | 1       |    | 2       |    | 3       |    | 4       |    | 5       | 6             | 7             | 8             | 9             | 10            |    | 11      |    | 12      |      |           |              | Budget | Actual |
|--------------------------|----|---------|----|---------|----|---------|----|---------|----|---------|---------------|---------------|---------------|---------------|---------------|----|---------|----|---------|------|-----------|--------------|--------|--------|
|                          | (  | October | N  | ovember | D  | ecember | J  | anuary  | F  | ebruary | March         | April         | May           | June          | July          | A  | August  | Se | ptember |      | Total     | Budget       | Re/Ex  | Re/Ex  |
| <b>2023/2024</b> Revenue | \$ | 85,881  | \$ | 65,958  | \$ | 38,971  | \$ | 61,772  | \$ | 64,130  | \$<br>107,106 | \$<br>115,295 | \$<br>123,490 | \$<br>133,904 |               |    |         |    |         | \$   | 796,508   | \$ 1,035,822 | 65%    | 68%    |
| Expense                  | \$ | 154,691 | \$ | 110,356 | \$ | 168,282 | \$ | 106,312 | \$ | 112,940 | \$<br>121,930 | \$<br>119,778 | \$<br>163,874 | \$<br>121,478 |               |    |         |    |         | \$1  | L,179,641 | \$ 1,584,923 |        |        |
| R % of Budget            |    | 8%      |    | 6%      |    | 4%      |    | 6%      |    | 6%      | 10%           | 11%           | 12%           | 13%           | 0%            |    | 0%      |    | 0%      |      | 77%       |              |        |        |
| E % of Budget            |    | 10%     |    | 7%      |    | 11%     |    | 7%      |    | 7%      | 8%            | 8%            | 10%           | 8%            | 0%            |    | 0%      |    | 0%      |      | 74%       |              |        |        |
| <b>2022/2023</b> Revenue | \$ | 105,692 | \$ | 55,423  | \$ | 46,004  | \$ | 62,304  | \$ | 67,097  | \$<br>90,972  | \$<br>89,324  | \$<br>105,816 | \$<br>111,939 | \$<br>98,481  | \$ | 118,510 | \$ | 84,112  | \$ 1 | 1,035,674 | \$ 1,035,822 | 64%    | 71%    |
| Expense                  | \$ | 119,867 | \$ | 110,137 | \$ | 165,872 | \$ | 115,217 | \$ | 106,919 | \$<br>118,407 | \$<br>114,510 | \$<br>120,463 | \$<br>149,508 | \$<br>111,165 | \$ | 120,838 | \$ | 115,838 | \$ 1 | L,468,741 | \$ 1,614,594 |        |        |
| R % of Budget            |    | 10%     |    | 5%      |    | 4%      |    | 6%      |    | 6%      | 9%            | 9%            | 10%           | 11%           | 10%           |    | 11%     |    | 8%      |      | 100%      |              |        |        |
| E % of Budget            |    | 7%      |    | 7%      |    | 10%     |    | 7%      |    | 7%      | 7%            | 7%            | 7%            | 9%            | 7%            |    | 7%      |    | 7%      |      | 91%       |              |        |        |
| <b>2021/2022</b> Revenue | \$ | 85,977  | \$ | 68,619  | \$ | 50,324  | \$ | 65,836  | \$ | 77,795  | \$<br>131,067 | \$<br>105,661 | \$<br>124,919 | \$<br>121,878 | \$<br>120,728 | \$ | 126,508 | \$ | 97,131  | \$ 1 | L,176,443 | \$ 964,250   | 66%    | 81%    |
| Expense                  | \$ | 119,124 | \$ | 113,228 | \$ | 147,522 | \$ | 112,478 | \$ | 114,433 | \$<br>112,594 | \$<br>120,260 | \$<br>105,252 | \$<br>138,907 | \$<br>147,215 | \$ | 108,644 | \$ | 107,724 | \$ 1 | L,447,381 | \$1,464,471  |        |        |
| R % of Budget            |    | 9%      |    | 7%      |    | 5%      |    | 7%      |    | 8%      | 14%           | 11%           | 13%           | 13%           | 13%           |    | 13%     |    | 10%     |      | 122%      |              |        |        |
| E % of Budget            |    | 8%      |    | 8%      |    | 10%     |    | 8%      |    | 8%      | 8%            | 8%            | 7%            | 9%            | 10%           |    | 7%      |    | 7%      |      | 99%       |              |        |        |
| <b>2020/2021</b> Revenue | \$ | 82,062  | \$ | 32,162  | \$ | 31,675  | \$ | 57,540  | \$ | 74,310  | \$<br>121,772 | \$<br>147,203 | \$<br>126,851 | \$<br>103,614 | \$<br>94,902  | \$ | 94,096  | \$ | 116,739 | \$ 1 | 1,082,926 | \$ 600,100   | 48%    | 85%    |
| Expense                  | \$ | 107,770 | \$ | 85,737  | \$ | 120,514 | \$ | 86,477  | \$ | 90,232  | \$<br>86,713  | \$<br>90,623  | \$<br>110,299 | \$<br>115,442 | \$<br>148,225 | \$ | 105,950 | \$ | 132,262 | \$ 1 | L,280,244 | \$1,247,444  |        |        |
| R % of Budget            |    | 14%     |    | 5%      |    | 5%      |    | 10%     |    | 12%     | 20%           | 25%           | 21%           | 17%           | 16%           |    | 16%     |    | 19%     |      | 180%      |              |        |        |
| E % of Budget            |    | 9%      |    | 7%      |    | 10%     |    | 7%      |    | 7%      | 7%            | 7%            | 9%            | 9%            | 12%           |    | 8%      |    | 11%     |      | 103%      |              |        |        |
| <b>2019/2020</b> Revenue | \$ | 68,519  | \$ | 10,711  | \$ | 28,030  | \$ | 27,279  | \$ | 30,899  | \$<br>44,207  | \$<br>37,884  | \$<br>79,248  | \$<br>94,770  | \$<br>110,552 | \$ | 83,020  | \$ | 87,619  | \$   | 702,738   | \$ 462,850   | 48%    | 70%    |
| Expense                  | \$ | 81,050  | \$ | 66,281  | \$ | 67,615  | \$ | 101,379 | \$ | 74,040  | \$<br>73,969  | \$<br>76,804  | \$<br>76,476  | \$<br>78,731  | \$<br>111,085 | \$ | 85,161  | \$ | 104,829 | \$   | 997,420   | \$ 964,336   |        |        |
| R % of Budget            |    | 15%     |    | 2%      |    | 6%      |    | 6%      |    | 7%      | 10%           | 8%            | 17%           | 20%           | 24%           |    | 18%     |    | 19%     |      | 152%      |              |        |        |
| E % of Budget            |    | 8%      |    | 7%      |    | 7%      |    | 11%     |    | 8%      | 8%            | 8%            | 8%            | 8%            | 12%           |    | 9%      |    | 11%     |      | 103%      |              |        |        |